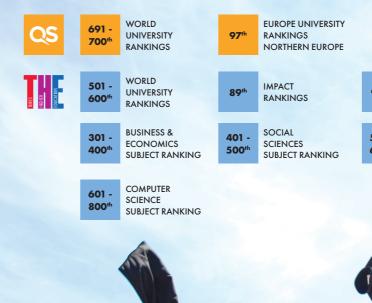

# **OUR PARTNER** UNIVERSITY UNIVERSITY OF GREENWICH

University of Greenwich (UoG), UK 2024 - 2025

INTERNATIONAL OUTLOOK SCORING

501 - EDUCATION 600<sup>th</sup> SUBJECT RANKING

111111

.....