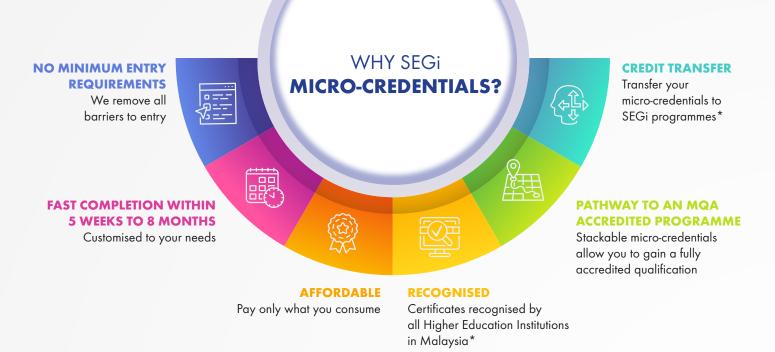

programmes

Stackable and can be rebundled into an accredited degree or diploma

flexibility and personalisation of their learning

Start anytime and receive full support from your lecturers