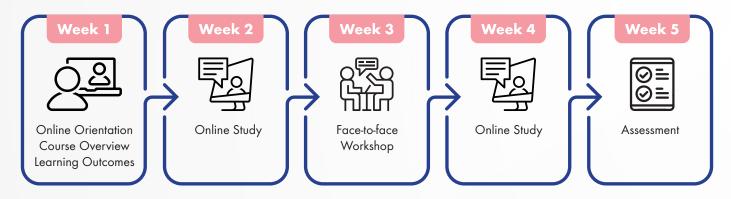

## **DELIVERY MODE**

With over 40 years of excellence delivering quality programmes, we understand that every learner is different. With our buffet-style of learning, you may choose only those subjects that interest you. Our Blended learning approach (online and offline) gives you the agility to manage what and how you learn best.